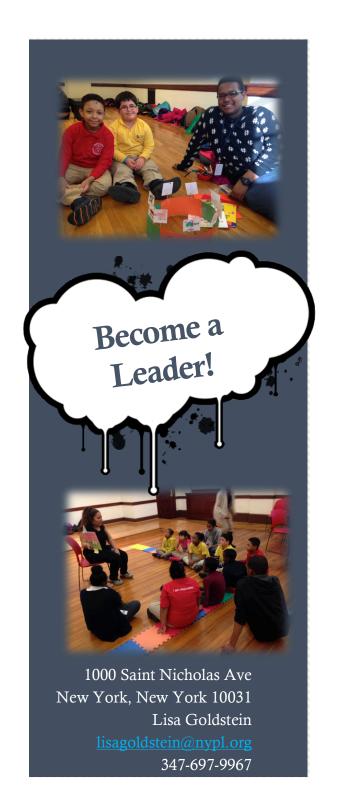

## How to become a Literacy Leader!

Are you in  $10^{th}$ ,  $11^{th}$  or  $12^{th}$  grade?

The program is open to 10<sup>th</sup>, 11<sup>th</sup> and 12 grade students in participating high schools.

Can you commit to 2 days a week?

Programming meets two days a week, either Monday and Wednesday, or Tuesday and Thursday.
Programming runs from 4-6.

Are you interested in finding a job?

Students who complete the fall session with a passing grade are offered the opportunity to become a paid tutor for the spring literacy leaders program!