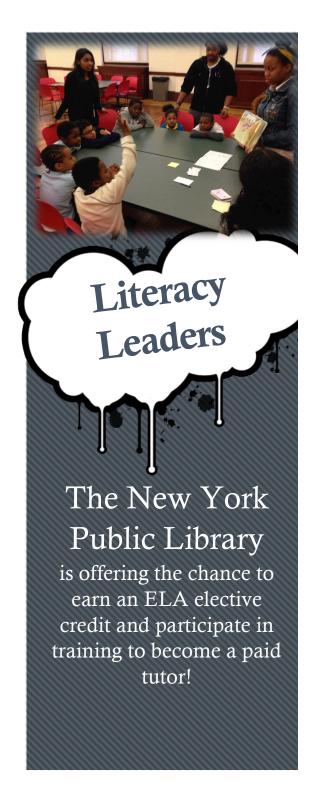

## How to become a Literacy Leader!

Are you in  $10^{th}$ ,  $11^{th}$  or  $12^{th}$  grade?

The program is open to 10<sup>th</sup>, 11<sup>th</sup> and 12 grade students in participating high schools.

Can you commit to 2 days a week?

Programming meets two days a week, either Monday and Wednesday, or Tuesday and Thursday.
Programming runs from 4-6.

Are you interested in finding a job?

Students who complete the fall session with a passing grade are offered the opportunity to become a paid tutor for the spring literacy leaders program!